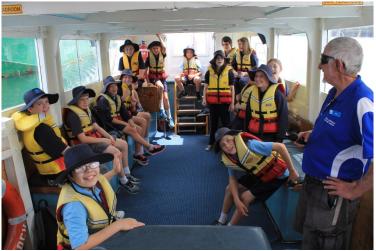

This comment, emailed to us on Monday, is typical of the comments that were made by all who came in contact with Littlehampton students while in Canberra last week. *Highlights were:* 

- Seeing the students making the most of the learning opportunities, asking questions, interested in the activities, motivated, involved;
- Watching the children jump to their feet to give impromptu speeches in the House of Representatives, to shouts of "hear hear" from those who shared their views, or "shame" or "balderdash" from those who disagreed; (Museum of Democracy, Old Parliament House)
- Visiting the High Court while a hearing was taking place. Seeing students observing silently, taking it all in, then bursting forth with questions to the education officer when the opportunity arose;
- Making the most of Questacon Science Museum from 7:30 to 9:30 p.m. They had the entire museum to themselves, with all education officers and access to all sections;
- The help and support of parents Mr Jason Warhurst and Mr Daylan Riddle who took time off work to come with us to Canberra, and the extreme organisation of Mrs Debbie Taylor and Ms Leonie Chatfield, class teachers, who made it all move smoothly. Thank you.

Students on this trip will soon receive a PACER certificate, stamped at each of the venues visited to access this grant.

And Back in Adelaide, 30 of our Year 5/6/7 students also had a great week of learning and excursions, with visits to our State Parliament House and the Law Courts, the Maritime Museum and a dolphin cruise on the Archie Badenoch. Thank you Ms Claridge.