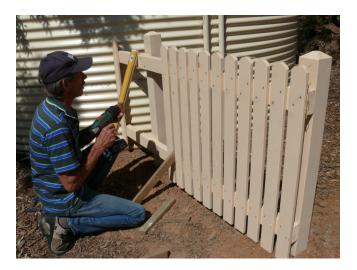

Summer vegetables have started to be planted and flowers are abundant, including some beautiful hollyhocks that the children planted.

We have had our first nesting box success with the hatching of baby galahs. These can be seen in large gum tree on the way up to the chickens. Our escapee chickens have now been confined to free ranging within the school grounds, thanks to Wally for erecting a lovely fence and gate.