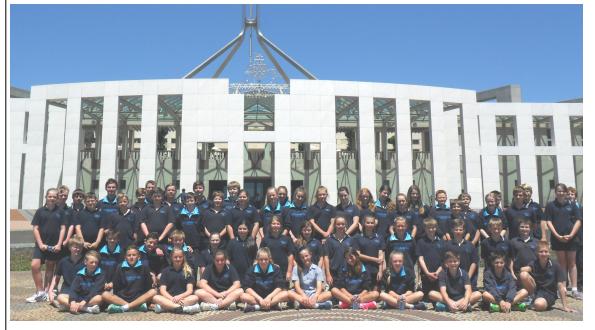

#### Canberra Trip 2014

"A group of your senior students were returning from an excursion in Canberra on a Qantas flight and I wanted to commend their excellent behaviour and demeanour. As a fellow teacher, I was proud of the way they conducted themselves and the students, teachers and carers were a wonderful representation of your school community. If possible, please pass on my thoughts and they should be proud of themselves." **Hayley Peacock, teacher.** 

This comment, emailed to us on Monday, is typical of the comments that were made by all who came in contact with Littlehampton students while in Canberra last week. *Highlights were:* 

- Seeing the students making the most of the learning opportunities, asking questions, interested in the activities, motivated, involved;
- Watching the children jump to their feet to give impromptu speeches in the House of Representatives, to shouts of "hear hear" from those who shared their views, or "shame" or "balderdash" from those who disagreed; (Museum of Democracy, Old Parliament House)
- Visiting the High Court while a hearing was taking place. Seeing students observing silently, taking it all in, then bursting forth with questions to the education officer when the opportunity arose;
- Making the most of Questacon Science Museum from 7:30 to 9:30 p.m. They had the entire museum to themselves, with all education officers and access to all sections;
- The help and support of parents Mr Jason Warhurst and Mr Daylan Riddle who took time off work to come with us to Canberra, and the extreme organisation of Mrs Debbie Taylor and Ms Leonie Chatfield, class teachers, who made it all move smoothly. Thank you.

### Canberra 2014 continued...

**Our Next Trip to Canberra will be in 2016,** when we will take our Year 6/7 students once again. This means our current Year 4 and 5 students. An information pack will be sent home shortly so parents can see the range of activities done while in Canberra.