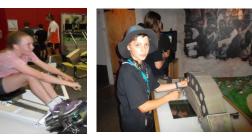

This comment, emailed to us on Monday, is typical of the comments that were made by all who came in contact with Littlehampton students while in Canberra last week. *Highlights were:* 

- Seeing the students making the most of the learning opportunities, asking questions, interested in the activities, motivated, involved;
- Watching the children jump to their feet to give impromptu speeches in the House of Representatives, to shouts of "hear hear" from those who shared their views, or "shame" or "balderdash" from those who disagreed; (Museum of Democracy, Old Parliament House)
- Visiting the High Court while a hearing was taking place. Seeing students observing silently, taking it all in, then bursting forth with questions to the education officer when the opportunity arose;
- Making the most of Questacon Science Museum from 7:30 to 9:30 p.m. They had the entire museum to themselves, with all education officers and access to all sections;
- The help and support of parents Mr Jason Warhurst and Mr Daylan Riddle who took time off work to come with us to Canberra, and the extreme organisation of Mrs Debbie Taylor and Ms Leonie Chatfield, class teachers, who made it all move smoothly. Thank you.