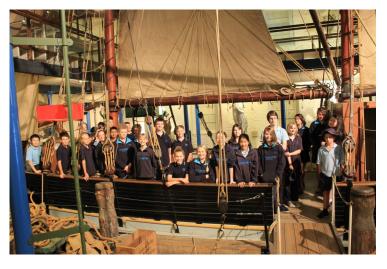

Students on this trip will soon receive a PACER certificate, stamped at each of the venues visited to access this grant.

And Back in Adelaide, 30 of our Year 5/6/7 students also had a great week of learning and excursions, with visits to our State Parliament House and the Law Courts, the Maritime Museum and a dolphin cruise on the Archie Badenoch. Thank you Ms Claridge.