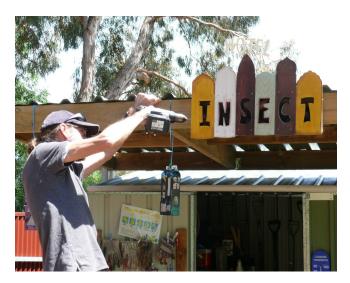

They have assisted us and shared many valuable skills including helping the children make some stunning insect hotels, bird boxes, a border for our raspberry patch, helping with propagation, making succulent gardens, sorting our orchard irrigation, fruit tree pruning, helping me with watering over the weekend, and delivery of compost and manures. Thankyou very much as always.