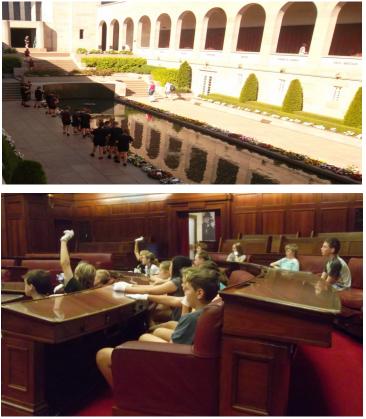

This comment, emailed to us on Monday, is typical of the comments that were made by all who came in contact with Littlehampton students while in Canberra last week. *Highlights were:* 

- Seeing the students making the most of the learning opportunities, asking questions, interested in the activities, motivated, involved;
- Watching the children jump to their feet to give impromptu speeches in the House of Representatives, to shouts of "hear hear" from those who shared their views, or "shame" or "balderdash" from those who disagreed; (Museum of Democracy, Old Parliament House)
- Visiting the High Court while a hearing was taking place. Seeing students observing silently, taking it all in, then bursting forth with questions to the education officer when the opportunity arose;
- Making the most of Questacon Science Museum from 7:30 to 9:30 p.m. They had the entire museum to themselves, with all education officers and access to all sections;
- The help and support of parents Mr Jason Warhurst and Mr Daylan Riddle who took time off work to come with us to Canberra, and the extreme organisation of Mrs Debbie Taylor and Ms Leonie Chatfield, class teachers, who made it all move smoothly. Thank you.

### Canberra 2014 continued...

**Our Next Trip to Canberra will be in 2016,** when we will take our Year 6/7 students once again. This means our current Year 4 and 5 students. An information pack will be sent home shortly so parents can see the range of activities done while in Canberra.