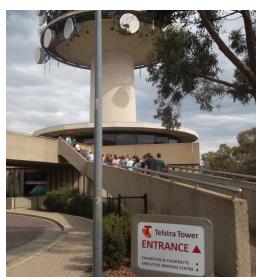

### Canberra 2014 continued...

**Our Next Trip to Canberra will be in 2016,** when we will take our Year 6/7 students once again. This means our current Year 4 and 5 students. An information pack will be sent home shortly so parents can see the range of activities done while in Canberra.